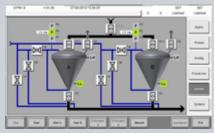

#### **Function**

- The STP 61 controller is able to operate a conveying system as a standalone controller or embedded in a plant control system.
- · A colour touch screen allows the command input. Configuration, operation mode and operation level are displayed with clear graphics.
- Automatic or manual operation mode possible.
- PulseLine™ operation: Smart support of long distance conveying with bypass air injection.
- Two protected service levels offers ease of use and operation safety.
- 14 languages installed (inclusive Chinese).
- Alarm output, logging and confirmation.
- Data storage via USB for configuration, parameters, trending of pressure and events.
- Various communications interface to higher level control system.

#### Hardware

| Variante | Application                   |
|----------|-------------------------------|
| STP 61 B | Single sender                 |
| STP 61 C | Single sender with PulseLine™ |
| STP 61 D | Double sender                 |
| STP 61 E | Double sender with Pulseline™ |