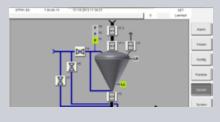

#### **Function**

- The STP 61 controller is able to operate a conveying system as a standalone controller or embedded in a plant control system.
- · A colour touch screen allows the command input. Configuration, operation mode and operation level are displayed with clear graphics.
- Automatic or manual operation mode possible.
- PulseLine™ operation: Smart support of long distance conveying with bypass air injection.
- Two protected service levels offers ease of use and operation safety.
- 14 languages installed (inclusive Chinese).
- Alarm output, logging and confirmation.
- Data storage via USB for configuration, parameters, trending of pressure and events.
- Various communications interface to higher level control system.

#### Hardware

| Variante | Application                   |
|----------|-------------------------------|
| STP 61 B | Single sender                 |
| STP 61 C | Single sender with PulseLine™ |
| STP 61 D | Double sender                 |
| STP 61 E | Double sender with Pulseline™ |