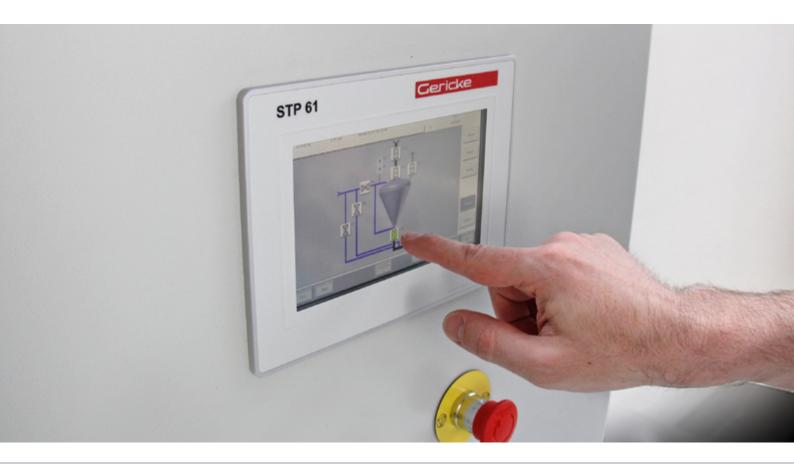

# VERSATILE CONTROLLER FOR PNEUMATIC DENSE PHASE CONVEYING STP 61

Gericke developed the STP 61 controller for the gentle and economical dense phase conveying. The controller can be used for single sender operation or for continuous conveying systems with double sender operation. It is also designed to control conveying systems with additional external air injection (PulseLine<sup>TM</sup>).

#### **Function**

- The STP 61 controller is able to operate a conveying system as a standalone controller or embedded in a plant control system.
- · A colour touch screen allows the command input. Configuration, operation mode and operation level are displayed with clear graphics.
- Automatic or manual operation mode possible.
- PulseLine™ operation: Smart support of long distance conveying with bypass air injection.
- Two protected service levels offers ease of use and operation safety.
- 14 languages installed (inclusive Chinese).
- Alarm output, logging and confirmation.
- Data storage via USB for configuration, parameters, trending of pressure and events.
- Various communications interface to higher level control system.

#### **Technical data**

| Panel | <ul> <li>7" WVGA TFT display with touch screen</li> <li>Operation temperature: 0 to +50° C</li> <li>24 VDC</li> </ul> |
|-------|-----------------------------------------------------------------------------------------------------------------------|
| ATEX  | <ul> <li>For operation in save area. Controle of valves in<br/>ATEX zones is possible.</li> </ul>                     |